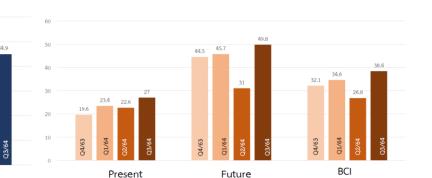

#### **Economic Confidence Index (ECI)**

#### **Business Confidence Index (BCI)**