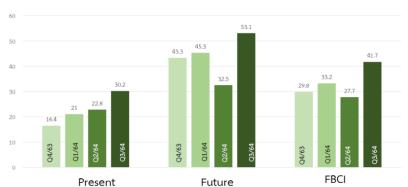

#### Foreign Business Confidence Index (FBCI)

GDP Growth 2022 3.3 -2023 4.2 / Inflation: 2022 6.2% - 2023 2.5%