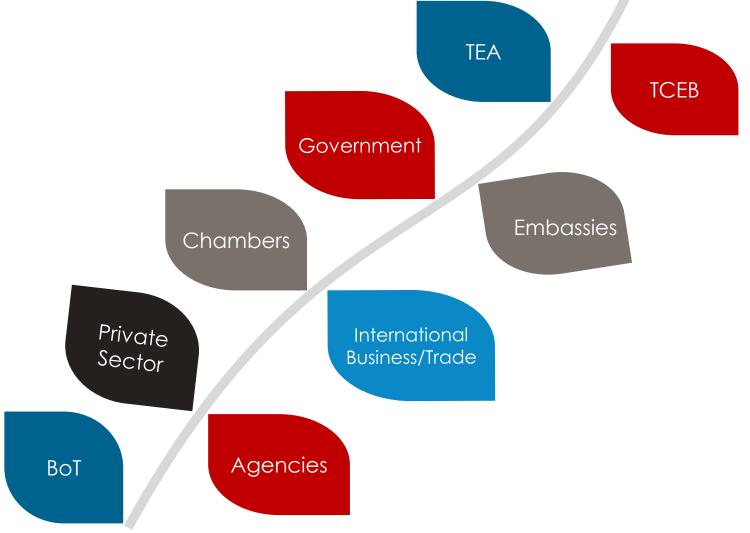

### **Restart Thailand**



2019

Covid 19 A global Pandemic paralysed the world



Global unrest War, Oil Shortage, Food Shortage, Covid 19



#### Now

Embrace Change, create and capitalise on opportunities, Together we can make a difference





## Foreign Business Confidence Index UTCC 2020-2021

#### **Economic Confidence Index (ECI)**

#### **Business Confidence Index (BCI)**



#### Foreign Business Confidence Index (FBCI)



GDP Growth 2022 3.3 -2023 4.2 / Inflation: 2022 6.2% - 2023 2.5%



# Thailand Potential Investment opportunities

**UN SDG & BCG Model** 





#### EEC Targeted Industries

























One Chamber - One Community



**Exhibition Spaces** 







## Thailand as Exhibition Hub in Asia















### **JFCCT Recommendations**



## Work Together







"

With Thailand's strategic location and stability in the region, let us capitalise on the opportunity and make Thailand the Exhibition Hub in Asia.

It requires speed, technology, cost-effective solutions and a positively memorable experience for organisers, participants, exhibitors and others in the value chain.

Thank You