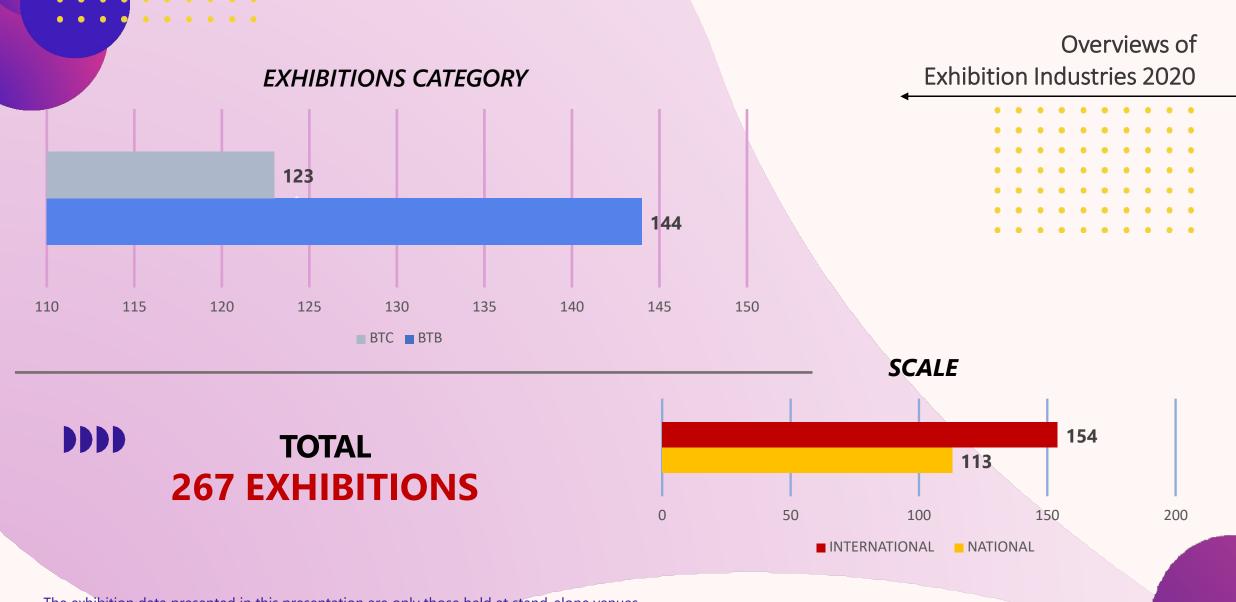

The exhibition data presented in this presentation are only those held at stand-alone venues.

Copyright: DPP ASPERAPI (IECA) - 2020

Meanwhile, in the March–December 2020 period, 239 exhibitions were cancelled due to regional policy uncertainty regarding the easing of PSBB rules. The majority of the cancelled exhibitions were in DKI Jakarta Province.