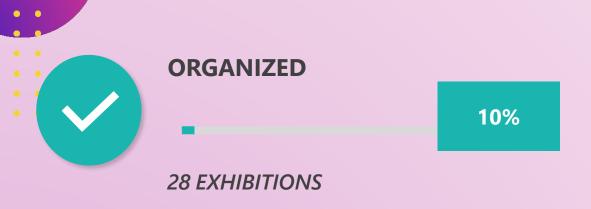

## **TOTAL EXHIBITIONS**

ORGANIZED -> 74 EXHIBITIONS

**UPCOMING 77 EXHIBITIONS** 

JAKARTA 

93 EXHIBITIONS

OUTSIDE JAKARTA -> 58 EXHIBITIONS

BTC - 80 EXHIBITIONS

BTB -> 71 EXHIBITIONS