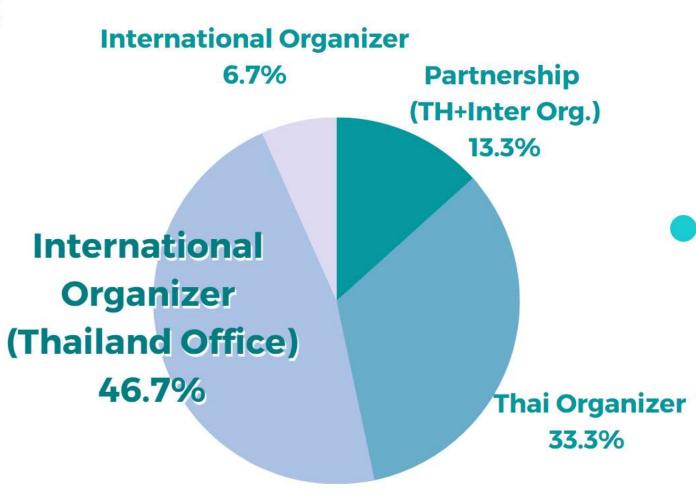

; three steps forward, one step back

## **MICE Economic Impact 2021**





**Expenditure:** 

33,230 Million Baht



**GDP Contribution:** 

29,749 Million Baht

(0.10% of GDP)





Tax Revenue:

2,089 Million Baht

# Exhibition

as a tool to drive "Economy"



**Economic Impact** 

93.69%



Economic Impact by Value Added (GDP) (Million Baht)

31,131



27,814



Job Creation (Full-time Equivalence) (Job)

43,421



1,934



Number of Organized Shows

2020

2021

2022

24

**Shows** 

11

**Shows** 

38

**Shows** 



**Economic Impact** 

6.24
Billion baht

2.86
Billion baht

9.88
Billion baht

# 15 New Shows

### **Top 3 by Sector**

Biofuel and Biochemical

Digital

2 • Robotics

Aviation and Logistic

- Food Processing
- Smart Device
- Biotechnology
- Human Resource and Development



# 23 Existing Shows

### **Top 3 by Sector**

• Food Processing

Biotechnology

• Biofuel and Biochemical

Future Automotive

Digital

3

- Smart Device
- Integrated Medical Service
- Health Toursim









# We Are



Opportunity Connector



**Growth Driver** 



**Strategic Partner** 

### We Do





# Co-Creating Exhibition Future In Thailand

With 3 Key Success Factors



Co-create through National Agenda

- Thailand 4.0 and S-curve industry
- BCG economy
- New investment zone:
   EEC and Aerotropolis
- Thailand Log-In Next World ICONIC events



Co-create with professionalism and trusting partners

- Business profile
   enhancement program for
   Exhibition Organizer (EO),
   "EO: Pro League Index"
   (the recommended list of
   Thai exhibition companies)
- MICE Venue Standard (AM