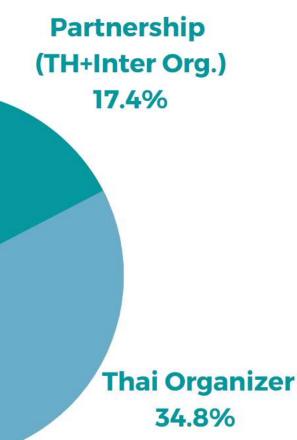

illion Baht

# Exhibition

as a tool to drive "Economy"



**Economic Impact** 

93.69%



Economic Impact by Value Added (GDP) (Million Baht)

31,131



27,814



Job Creation (Full-time Equivalence) (Job)

43,421



1,934



Number of Organized Shows

2020

2021

2022

24

**Shows** 

11

**Shows** 

38

**Shows** 



**Economic Impact** 

6.24
Billion baht

2.86
Billion baht

9.88
Billion baht

# 15 New Shows

### **Top 3 by Sector**

Biofuel and Biochemical

Digital

2 • Robotics

Aviation and Logistic

- Food Processing
- Smart Device
- Biotechnology
- Human Resource and Development



# 23 Existing Shows

### **Top 3 by Sector**

• Food Processing

Biotechnology

• Biofuel and Biochemical

Future Automotive

Digital

3

- Smart Device
- Integrated Medical Service
- Health Toursim









# We Are



Opportunity Connector



**Growth Driver** 



**Strategic Partner** 

### We Do





# Co-Creating Exhibition Future In Thailand

With 3 Key Success Factors



Co-create through National Agenda

- Thailand 4.0 and S-curve industry
- BCG economy
- New investment zone:
   EEC and Aerotropolis
- Thailand Log-In Next World ICONIC events



Co-create with professionalism and trusting partners

- Business profile
   enhancement program for
   Exhibition Organizer (EO),
   "EO: Pro League Index"
   (the recommended list of
   Thai exhibition companies)
- MICE Venue Standard (AMVS & TMVS)
- Sustainability



Co-create to win in ASEAN

- All trade fairs from around the world get fully supported with TCEB 360-degree subventions
- Gateway to ASEAN
- Connectivity to CLMV market
- MI