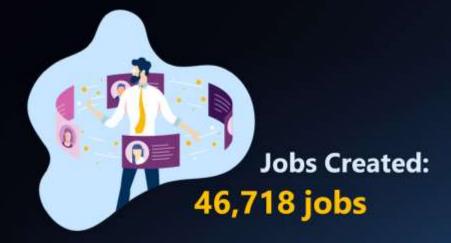

# Exhibition

as a tool to drive "Economy"

**Economic Impact** 

93.69%

Economic Impact by Value Added (GDP) (Million Baht)

31,131

27,814

Job Creation (Full-time Equivalence) (Job)

43,421

1,934

Number of Organized Shows

2020

2021

2022

24

**Shows** 