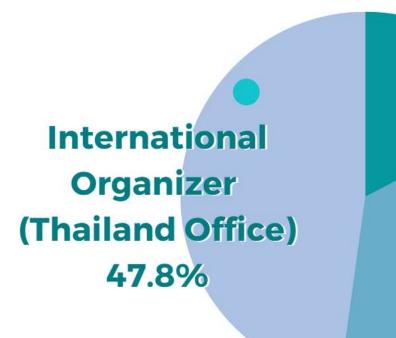

Million Baht

# Exhibition

as a tool to drive "Economy"



**Economic Impact** 

93.69%



Economic Impact by Value Added (GDP) (Million Baht)

31,131



27,814



Job Creation (Full-time Equivalence) (Job)

43,421



1,934



Number of Organized Shows

2020

2021

2022

24

**Shows** 

11

**Shows** 

38

**Shows** 



**Economic Impact** 

6.24
Billion baht

2.86
Billion baht

9.88
Billion baht

# 15 New Shows

### **Top 3 by Sector**

Biofuel and Biochemical

Digital

2 • Robotics

Aviation and Logistic

- Food Processing
- Smart Device
- Biotechnology
- Human Resource and Development



# 23 Existing Shows

### **Top 3 by Sector**

• Food Processing

Biotechnology

• Biofuel and Biochemical

Future Automotive

Digital

3

- Smart Device
- Integrated Medical Service
- Health Toursim









# We Are



Opportunity Connector



**Growth Driver** 



**Strategic Partner** 

### We Do





# Co-Creating Exhibition Future In Thailand

With 3 Key Success Factors



Co-create through National Agenda

- Thailand 4.0 and S-curve industry
- BCG economy
- New investment zone:
   EEC and Aerotropolis
- Thailand Log-In Next World ICONIC events



Co-create with professionalism and trusting partners

- Business profile
   enhancement program for
   Exhibition Organizer (EO),
   "EO: Pro League Index"
   (the recommended list of
   Thai exhibition companies)
- MICE Venue Standard (AMVS & TMVS)
- Sustainability



Co-create to win in ASEAN

- All trade fairs from around the world get fully supported with TCEB 360-degree subventions
- Gateway to ASEAN
- Connectivity to CLMV market
-